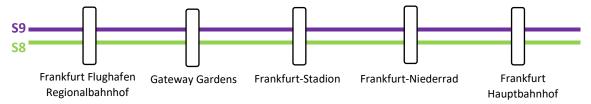

#### Frankfurt Airport -> Hauptbahnhof (Main Train Station): Take the S8 or S9

There are several S-Bahn going through the airport. Please take either the S8 or S9 in direction Hanau HBF. Frankfurt Hauptbahnhof is only four stations away from the airport.