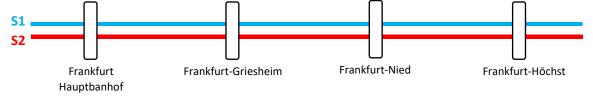

### Hauptbahnhof -> Höchst Station: Transfer to S1 or S2

At Frankfurt Hauptbahnhof (main train station), take the S1 (direction Wiesbaden) or S2 (direction Niedernhausen). Step down at Höchst station, only three stops away.